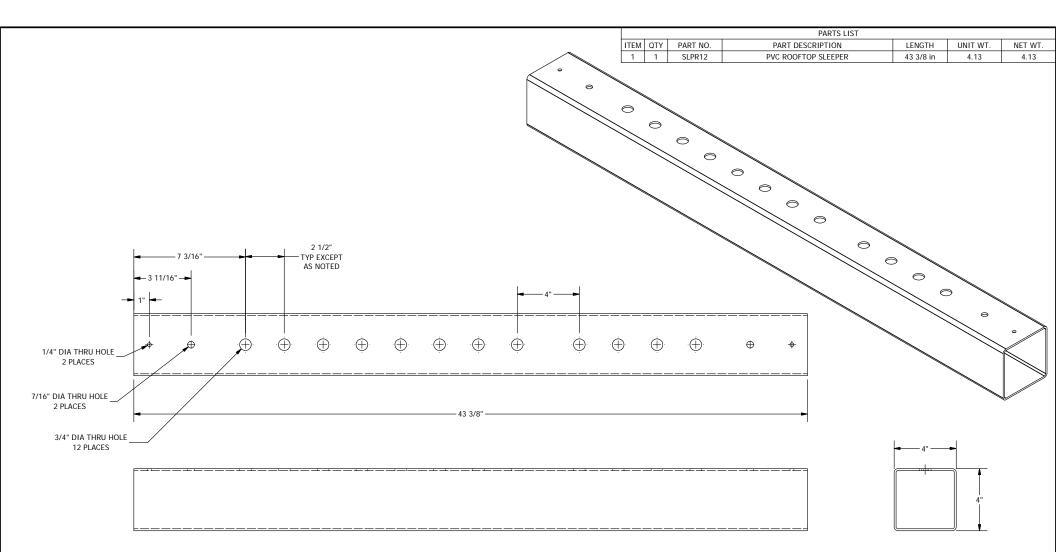

| TOLERANCE<br>SAWED, SHE<br>DRILLED AN<br>LASER CUTI | NCE NOTES<br>ES ON DIMENSIONS, UNLESS OTHERWISE NOTED ARE:<br>EARED AND GAS CUT EDGES (± 0.030")<br>ID GAS CUT HOLES (± 0.030") - NO CONING OF HOLES<br>EDGES AND HOLES (± 0.010") - NO CONING OF HOLES<br>± 1/2 DEGREE | DESCRIPTION<br>PVC ROOFTOP SLE<br>12 RUN |  |                           | LEEPER                      | A valmont V commen |            | Engineering<br>Support Team:<br>1-888-753-7446 | Locations:<br>New York, NY<br>Atlanta, GA<br>Los Angeles, CA<br>Plymouth, IN<br>Salem, OR<br>Dallas, TX |          |
|-----------------------------------------------------|-------------------------------------------------------------------------------------------------------------------------------------------------------------------------------------------------------------------------|------------------------------------------|--|---------------------------|-----------------------------|--------------------|------------|------------------------------------------------|---------------------------------------------------------------------------------------------------------|----------|
|                                                     | ALL OTHER MACHINING (± 0.030")<br>ALL OTHER ASSEMBLY (± 0.060")                                                                                                                                                         | CPD NO                                   |  | DRAWN BY<br>KC8 5/24/2012 | ENG. APPROVAL               | PA                 | ART NO. SL | PR12                                           |                                                                                                         | 1 PA     |
| INDUSTRIES AND CO                                   | CHNIQUES CONTAINED IN THIS DRAWING ARE PROPRIETARY INFORMATION OF VALMONT                                                                                                                                               | LASS<br>81                               |  |                           | снескер ву<br>СЕК 7/10/2012 |                    | NG. NO. SL | .PR12                                          |                                                                                                         | F @<br>1 |